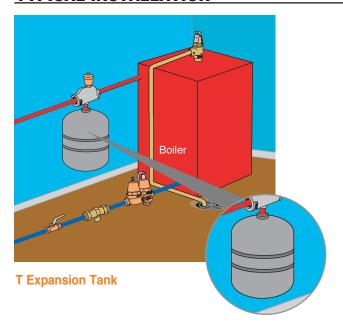

nks

Cash Acme's T Series Expansion Tanks are designed for heating systems applications.

Cash Acme's TV Series Floor Standing Expansion Tanks are designed for heating systems applications.

- Welded Construction: Ensures long and reliable service.
- Heavy duty Butyl diaphragm and epoxy paint finish: Long lasting and resistant to external elements.
- Provides place for expanding water: *Eliminates* damage to the boiler and piping.
- The tank connection has a plastic sleeve: *Protects against corrosion.*
- All models are factory precharged to 12 psi: Efficient and economical.
- Gives water a place to flow when thermal expansion occurs: Eliminates costly and serious effects such as noisy water hammering pipes and damaged connections.
- · Corrosion resistant base.



## TYPICAL INSTALLATION









## T and TV Expansion Tanks



## **MODELS/SIZES**



| In-Line<br>Models | Capacity (gal) | Acceptance<br>Volume (gal) | Conn. NPTM | Max. Work.<br>Pressure (psig) | Factory<br>Precharge | Diameter | Height  | Weight |
|-------------------|----------------|----------------------------|------------|-------------------------------|----------------------|----------|---------|--------|
| T-15              | 2.0            | 1.50                       | 1/2"       | 100                           | 12                   | 8-3/8"   | 12-1/2" | 5.0    |
| T-30              | 5.0            | 3.75                       | 1/2"       | 100                           | 12                   | 11-3/8"  | 14-3/4" | 8.0    |
| T-60              | 7.0            | 4.60                       | 1/2"