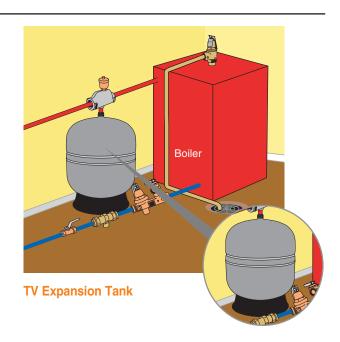

s

Cash Acme's T Series Expansion Tanks are designed for heating systems applications.

Cash Acme's TV Series Floor Standing Expansion Tanks are designed for heating systems applications.

- Welded Construction: Ensures long and reliable service.
- Heavy duty Butyl diaphragm and epoxy paint finish: Long lasting and resistant to external elements.
- Provides place for expanding water: *Eliminates* damage to the boiler and piping.
- The tank connection has a plastic sleeve: *Protects against corrosion.*
- All models are factory precharged to 12 psi: Efficient and economical.
- Gives water a place to flow when thermal expansion occurs: Eliminates costly and serious effects such as noisy water hammering pipes and damaged connections.
- · Corrosion resistant base.



## TYPICAL INSTALLATION









## T and TV Expansion Tanks



## **MODELS/SIZES**



| In-Line<br>Models | Capacity (gal) | Acceptance<br>Volume (gal) | Conn. NPTM | Max. Work.<br>Pressure (psig) | Factory<br>Precharge | Diameter | Height  | Weight |
|-------------------|----------------|----------------------------|------------|-------------------------------|----------------------|----------|---------|--------|
| T-15              | 2.0            | 1.50                       | 1/2"       | 100                           | 12                   | 8-3/8"   | 12-1/2" | 5.0    |
| T-30              | 5.0            | 3.75                       | 1/2"       | 100                           | 12                   | 11-3/8"  | 14-3/4" | 8.0    |
| T-60              | 7.0            | 4.60                       | 1/2"