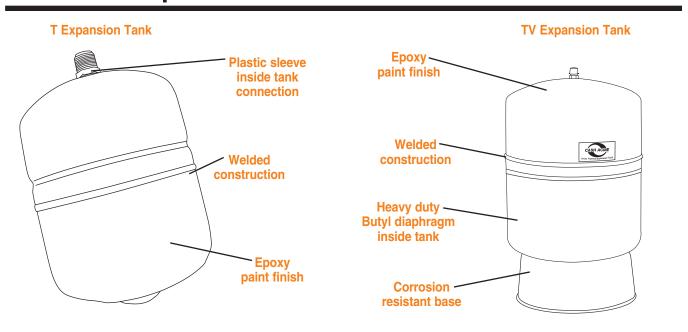

- Welded Construction: Ensures long and reliable service.
- Heavy duty Butyl diaphragm and epoxy paint finish: Long lasting and resistant to external elements.
- Provides place for expanding water: *Eliminates* damage to the boiler and piping.
- The tank connection has a plastic sleeve: *Protects against corrosion.*
- All models are factory precharged to 12 psi: Efficient and economical.
- Gives water a place to flow when thermal expansion occurs: Eliminates costly and serious effects such as noisy water hammering pipes and damaged connections.
- · Corrosion resistant base.