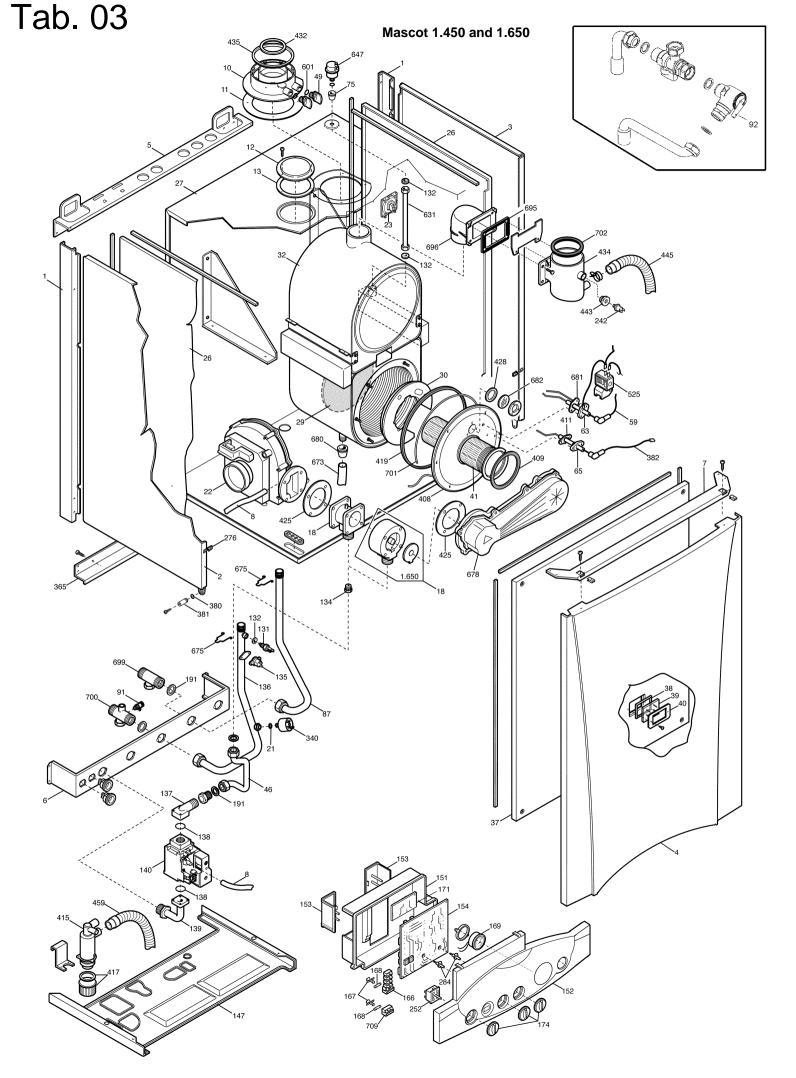

| H    | HT Range Mascot 1.450 and 1.650                 |                    |          |          |                    |                     |                      |  |  |
|------|-------------------------------------------------|--------------------|----------|----------|--------------------|---------------------|----------------------|--|--|
|      | 01/04/20                                        |                    |          |          |                    |                     |                      |  |  |
| Pos. | Description                                     | Code               | Tab<br>3 | Tab<br>3 | From serial number | To serial<br>number | Interchan-<br>geable |  |  |
| 1    | LATERAL SUPPORT                                 | 5106510            | •        | •        |                    |                     |                      |  |  |
| 2    | PANEL ASSEMBLY-LEFT                             | 5663160            | •        | •        |                    |                     |                      |  |  |
| 3    | PANEL ASSEMBLY- RIGHT                           | 5663140            | •        | •        |                    |                     |                      |  |  |
| 4    | PANEL ASSEMBLY- FRONT                           | 5115330            | •        | •        |                    |                     |                      |  |  |
| 5    | UPPER TRAVERSE                                  | 5114030            | •        | •        |                    |                     |                      |  |  |
| 6    | CONNECTIONS TRAVERSE                            | 5114580            | •        | •        |                    |                     |                      |  |  |
|      | FRONTAL TRAVERSE                                | 5107950            | ٠        | •        |                    |                     |                      |  |  |
|      | PIPE -PRESSURE SWITCH                           | 5406720            | •        | •        |                    |                     |                      |  |  |
|      | FLUE ADAPTOR                                    | 5410690            | •        | •        |                    |                     |                      |  |  |
|      | GASKET ADAPTOR                                  | 5410710            | •        | •        |                    |                     |                      |  |  |
|      | PLATE -BLANKING                                 | 5108690            | •        | •        |                    |                     |                      |  |  |
| _    | GASKET-BLANKING PLATE                           | 5407400            | •        | •        |                    |                     |                      |  |  |
| -    | PRESSURE SENSING VENTURI - D.24 HT 330          | 5663330            | •        | _        |                    |                     |                      |  |  |
| -    | PRESSURE SENSING VENTURI - D.30                 | 618520             |          | •        |                    |                     |                      |  |  |
|      | WASHER - SEALING                                | 5402080            | •        | •        |                    |                     |                      |  |  |
| -    | FAN - HT                                        | 5676650            | •        | •        |                    |                     |                      |  |  |
| -    | PRESS.FUMI HUBA 400-350Pa                       | 5679720            | •        | •        | B530               |                     |                      |  |  |
|      | SEALED CHAMBER LATERAL PANEL                    | 5114610            | •        | •        |                    |                     |                      |  |  |
|      | COMBUSTION CHAMBER ASSY- HT 330                 | 5114600            | •        | •        |                    | B530                | NO                   |  |  |
|      | COMBUSTION CHAMBER ASSY- HT                     | 5115760            | •        | •        | B530               |                     |                      |  |  |
|      | EXCHANGER REAR INSULATION                       | 5410450            | •        | •        |                    |                     |                      |  |  |
|      | INSULATION - HT                                 | 5410730            | •        | •        |                    |                     |                      |  |  |
|      | HEAT EXCHANGER - 45KW                           | 5676350            | •        |          |                    |                     |                      |  |  |
|      | HEAT EXCHANGER - 65KW                           | 5676360            |          | •        |                    |                     |                      |  |  |
|      | PANEL-COMBUSTION BOX FRONT - HT                 | 5671130            | •        | •        |                    |                     |                      |  |  |
|      |                                                 | 5401610            | •        | •        |                    |                     |                      |  |  |
|      |                                                 | 5203930            | •        | •        |                    |                     |                      |  |  |
|      | SURROUND - VIEWING WINDOW                       | 5103360            | •        | •        |                    |                     |                      |  |  |
|      | BURNER - 45KW                                   | 5670540            | •        | _        |                    |                     |                      |  |  |
|      |                                                 | 5670560            |          | •        |                    |                     |                      |  |  |
|      | GAS PIPE ASSEMBLY                               | 5676690            | •        |          |                    |                     |                      |  |  |
|      | GAS PIPE ASSEMBLY                               | 5676700            |          | •        |                    |                     |                      |  |  |
|      |                                                 | 5410880            | •        | •        |                    |                     |                      |  |  |
|      | LEAD-IGNITION ELECTRODE<br>ELECTRODE - IGNITION | 8510970            | •        | •        |                    |                     |                      |  |  |
|      | ELECTRODE - IGNITION<br>ELECTRODE - IONIZATION  | 8422830<br>8422840 | •        | •        |                    |                     |                      |  |  |
|      | GROMMET - PIPE ASSY. D.10                       | 5409240            | •        | •        |                    |                     |                      |  |  |
|      | INLET PIPE ASSEMBLY                             | 5409240            | •        | •        |                    |                     |                      |  |  |
|      | DRAINING TAP                                    | 5670590            | •        | •        |                    |                     |                      |  |  |
|      | HYDRAULIC SAFETY VALVE ASSEMBLY                 | 5669900            | •        | •        |                    |                     |                      |  |  |
|      | NTC SENSOR (SIEMENS)                            | 8434840            |          | •        |                    |                     |                      |  |  |
|      | NTC SENSOR (SIEMENS)                            | 5402830            |          | •        |                    |                     |                      |  |  |
|      | INJECTOR D. 8,5                                 | 5212740            | •        |          |                    |                     |                      |  |  |
|      | THERMOSTAT - LIMIT                              | 9951070            | •        | •        |                    |                     |                      |  |  |
|      | OUTLET PIPE ASSEMBLY                            | 5670600            |          | •        |                    |                     |                      |  |  |
|      | CONNECTING ELEMENT (GAS VALVE/GAS PIPE)         | 5211780            | •        | •        |                    |                     |                      |  |  |
|      | O-RING 22,22X2,62                               | 5402010            | •        | •        |                    |                     |                      |  |  |
|      | PIPE - GAS VALVE INLET                          | 5676680            | •        | •        |                    |                     |                      |  |  |
|      | GAS VALVE SIT SIGMA 848                         | 5676670            | •        | •        |                    |                     |                      |  |  |
|      | BOTTOM CLOSING PANEL                            | 5109720            | •        | •        |                    |                     |                      |  |  |
|      | COVER - ELECTRICAL BOX                          | 5408570            | •        | •        |                    |                     |                      |  |  |
|      | PANEL - FACIA - HT                              | 5676710            | •        | •        |                    |                     |                      |  |  |
|      |                                                 | 3070710            |          |          |                    |                     |                      |  |  |