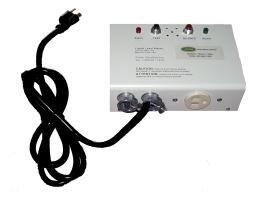

#### **DESCRIPTION:**

Alarm panel shall incorporate a power supply cord, pump/alarm relay, power on and alarm indicating lights, alarm buzzer, test switch, silence/off switch, and receptacle for SF100 power supply cord. On a low-level condition the SF100 will be disabled, the alarm will sound and a set of dry contacts will close (for remote indication if connected to a DCS). The alarm buzzer may be disconnected by removing a jumper in the alarm circuit.

### **SPECIFICATIONS:**

Electrical Rating Motors: <sup>1</sup>/<sub>4</sub> hp at 115 Volts/230 Volts
Cable: Neoprene, Type SJOW No. 16/2 (7.6 mm Dia.)
Temperature: 140° F (60° C)
Panel Dimensions: 260mm (10.2 in) x 128mm (5.03 in) x 92mm (3.62 in).

Alarm Panel Enclosure Rating: NEMA 1