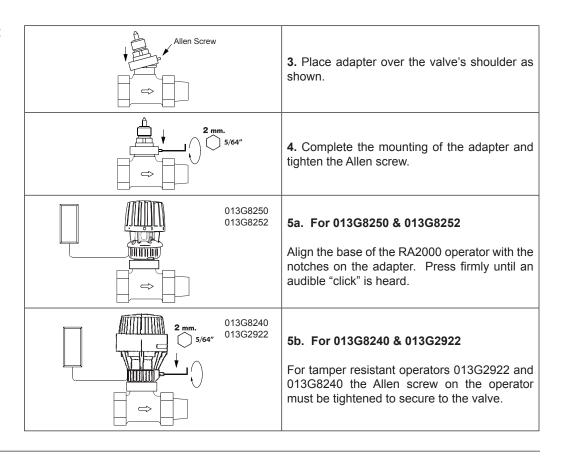

|   |                     |   | Built-in dial and<br>sensor<br>013G8250        | Tamper resistant<br>Built-in dial and<br>sensor<br>013G8240         |
| 013U8202 RAV<br>013U1102 RAVN | = | 013G8072<br>Adapter | + |                                                |                                                                     |
|                               |   |                     |   | Built-in dial and<br>remote sensor<br>013G8252 | Tamper resistant<br>Built-in dial with<br>remote sensor<br>013G2922 |

If replacing RAV valve mounted operator with an RA 2000 "Wall Mount" operator (013G8562, 013G8565, 013G8568 or 013G8564) this adapter IS NOT REQUIRED.

#### Installation:



### Instructions

# 013G8072 RAV to RA2000 Operator Adapter



## Installation (Cont.):



# Operation Instructions:

For complete details of the installation of the operator, please consult instructions enclosed with applicable operator.

Danfoss can accept no responsibility for possible errors in printed materials and reserves the right to alter its products without notice.

All trademarks in this material are property of the respective companies. Danfoss and Danfoss logotype are trademarks of Danfoss A/S. All rights reserved.



## Danfoss Inc. Heating Division

6711 Mississauga Road, Suite 410 Mississauga, ON, L5N 2W3 Tel.: 905-285-2050, Fax: 905-285-2055 www.na.heating.danfoss.com

## Danfoss Inc. Heating Division

7941 Corporate Drive Baltimore, MD 21236 USA Tel.: 443-512-0266, Fax: 443-512-0270 www.na.heating.danfoss.com