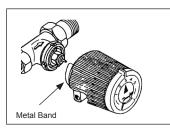

#### **RAV to RA 2000:**

In order to use current RA 2000 operators on existing systems with Danfoss RAV valves, the adapter 013G8072 must be installed to allow the new operator to fit onto the valve.

The Danfoss RAV operator is distinguished by the metal band connecting the operator to the valve.