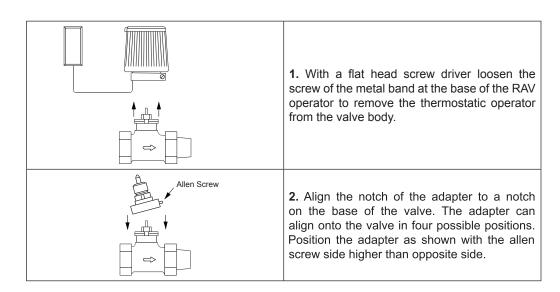

------|---------------------------------------------------------------------|
|                               |   |                     |   | Built-in dial and<br>sensor<br>013G8250        | Tamper resistant<br>Built-in dial and<br>sensor<br>013G8240         |
| 013U8202 RAV<br>013U1102 RAVN | = | 013G8072<br>Adapter | + |                                                |                                                                     |
|                               |   |                     |   | Built-in dial and<br>remote sensor<br>013G8252 | Tamper resistant<br>Built-in dial with<br>remote sensor<br>013G2922 |

If replacing RAV valve mounted operator with an RA 2000 "Wall Mount" operator (013G8562, 013G8565, 013G8568 or 013G8564) this adapter IS NOT REQUIRED.

#### Installation:



### Instructions

# 013G8072 RAV to RA2000 Operator Adapter



## Installation (Cont.):



# Operation Instructions:

For complete details of the installation of the operator, please consult instructions enclosed with applicable operator.

Danfoss can accept no responsibility for possible errors in printed materials and reserves the right to alter its products without notice.

All trademarks in this material are property of the respective companies. Danfoss and Danfoss logotype are trademarks of Danfoss A/S. All rights reserved.



## Danfoss Inc. Heating Division

6711 Mississauga Road, Suite 410 Mississauga, ON, L5N 2W3 Tel.: 905-285-2050, Fax: 905-285-2055 www.na.heating.danfoss.com

## Danfoss Inc. Heating Division

7941 Corporate Drive Baltimore, MD 21236 USA Tel.: 443-512-0266, Fax