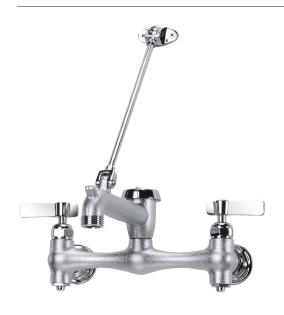

## **Model 16-280**

Medium Duty Service Sink Faucet with Vacuum Breaker

## **Standard Features**

- 6-1/2" heavy cast spout with pail hook and hose thread (spout not removable)
- Bracket for spout support included
- Internal check valves
- 1/4 turn ceramic valves
- Built-in vacuum breaker
- Built-In stop valves
- Rough chrome finish