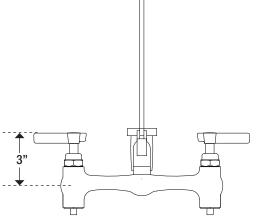

## **Specifications**

- 8" center wall mount
- 1/2" NPT female inlets
- Temperature Range: 40°F to 180°F
- Flow rate: 2 GPM
- Shipping Weight: 11 lbs
- Case Quantity: 6