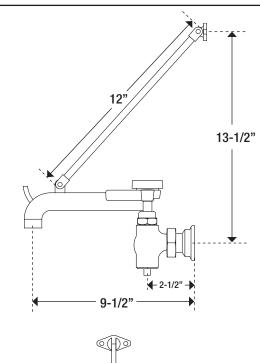

## **Standard Features**

- 6-1/2" heavy cast spout with pail hook and hose thread (spout not removable)
- Bracket for spout support included
- Internal check valves
- 1/4 turn ceramic valves
- Built-in vacuum breaker
- Built-In stop valves
- Rough chrome finish

## **Specifications**

- 8" center wall mount
- 1/2" NPT female inlets
- Temperature Range: 40°F to 180°F
- Flow rate: 2 GPM
- Shipping Weight: 11 lbs
- Case Quantity: 6