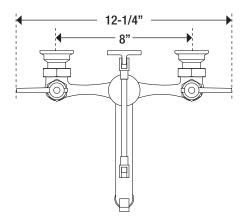

## **Specifications**

- 8" center wall mount
- 1/2" NPT female inlets
- Temperature Range: 40°F to 180°F
- Flow rate: 2 GPM
- Shipping Weight: 11 lbs
- Case Quantity: 6